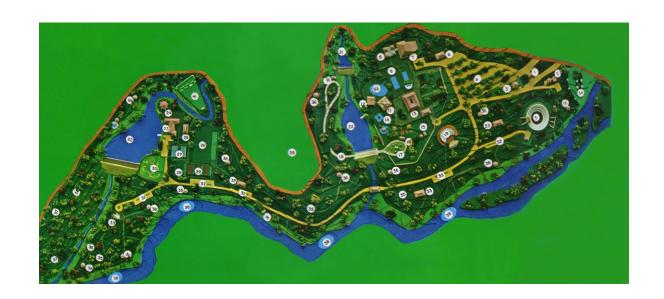

#### Alvaro Ponce de León – Architectural Designer / Site Supervisor

423 hectares 10,000 Club members 2 lakes-canoe rowing **Bullring** Supermarket 5 swimming pools Gymnasium Ice rink, dressing rooms, stands Restaurants Tennis courts, Dressing rooms Camping area w/BBQ grills Shooting range Nursery, windmill, and fort Auditorium, Zoo, Horse riding Mini-golf, mini-football Housing project