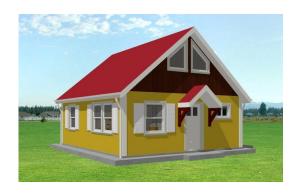

#### SOLUCION PROPUESTA MODELO NOGAL – 40.2 m2 COLOMBIA 2012

Vivienda en Serie

Prefab and assembled By: Power Group