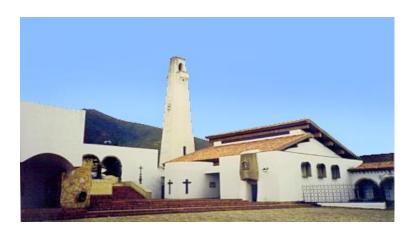

White facades, rustic masonry and red clay tiles, arches, fountains and arcades everywhere, as well as a central square, a Catholic Church, bullring, the hostel and a market place, retain the old town's charm.

Close by you can find the famous Guatavita lake, the ritual center and sacred lake of the Muisca natives, cradle of the El Dorado legend.

**Central Square and Hostel** 

**Roman Catholic church** 

**Heritage Museum** 