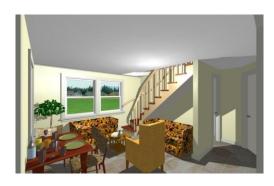

#### SOLUCION PROPUESTA MODELO NOGAL – 40.2 m2 COLOMBIA 2012

Vivienda en Serie

Prefab and assembled By: Power Group