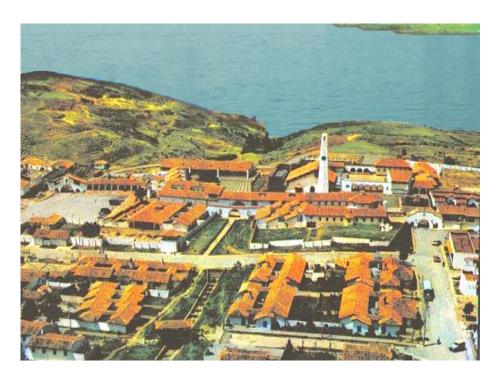

#### **Town of New Guatavita**

Member of a interdisciplinary team that designed and built the 7020 inhabitants' town. Today a tourist attraction

The new municipality replaced the old town flooded as a result of the construction of the Tominé Dam. Located 57 Km. from Bogotá, (Colombia's Capital City)

White facades, rustic masonry and red clay tiles, arches, fountains and arcades everywhere, as well as a central square, a Catholic Church, bullring, the hostel and a market place, retain the old town's charm.

Close by you can find the famous Guatavita lake, the ritual center and sacred lake of the Muisca natives, cradle of the El Dorado legend.

**Central Square and Hostel** 

**Roman Catholic church** 

**Heritage Museum** 