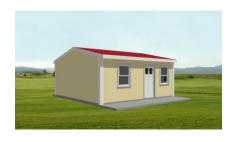

#### **Bogota, Colombia**

Social Housing Prototype

## SOLUCION PROPUESTA MODELO PEUMO II – 45.5 m2 + 20.0 m2 (Manzarda) CHILE 2011

Wall and Roof Prefab Panels manufactured in BC, Canada and shipped in containers.