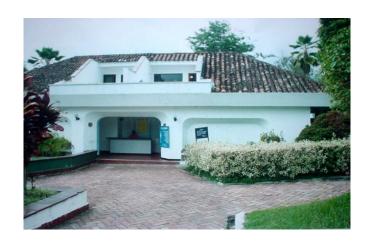

#### **Town of New Guatavita**

Member of a interdisciplinary team that designed and built the 7020 inhabitants' town. Today a tourist attraction

The new municipality replaced the old town flooded as a result of the construction of the Tominé Dam. Located 57 Km. from Bogotá, (Colombia's Capital City)

White facades, rustic masonry and red clay tiles, arches, fountains and arcades everywhere, as well as a central square, a Catholic Church, bullring, the hostel and a market place, retain the old town's charm.

Close by you can find the famous Guatavita lake, the ritual center and sacred lake of the Muisca natives, cradle of the El Dorado legend.

**Central Square and Hostel** 

**Roman Catholic church** 

**Heritage Museum** 