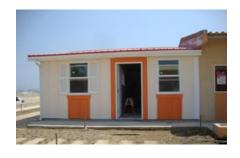

#### VIVIENDA INAVI-SUVI 68.5m2 Guanare, Venezuela - 2009

Wall and Roof Prefab Panels manufactured in BC, Canada, and shipped in containers.

Prefab and assembled By: Proform Panels