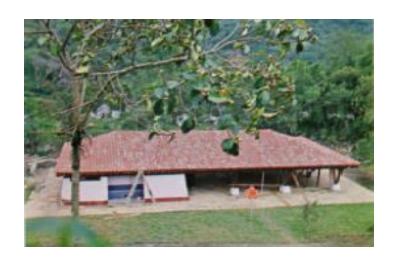

#### **Town of New Guatavita**

Member of a interdisciplinary team that designed and built the 7020 inhabitants' town. Today a tourist attraction

The new municipality replaced the old town flooded as a result of the construction of the Tominé Dam. Located 57 Km. from Bogotá, (Colombia's Capital City)

White facades, rustic masonry and red clay tiles, arches, fountains and arcades everywhere, as well as a central square, a Catholic Church, bullring, the hostel and a market place, retain the old town's charm.

Close by you can find the famous Guatavita lake, the ritual center and sacred lake of the Muisca natives, cradle of the El Dorado legend.

**Central Square and Hostel** 

**Roman Catholic church** 

**Heritage Museum** 