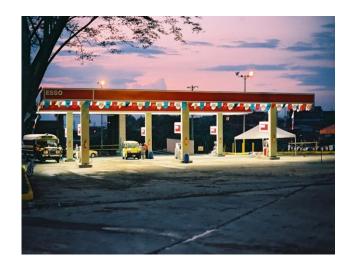

#### Puerto Romero, Colombia

Oil Pipeline Camp Site
with COLCAMP Ltd. Puerto Romero 1985-1991

Sample of two of 60 + Gas stations ESSO- Armenia Bus Terminal MOBIL - Alto Prado, Barranquilla Colombia