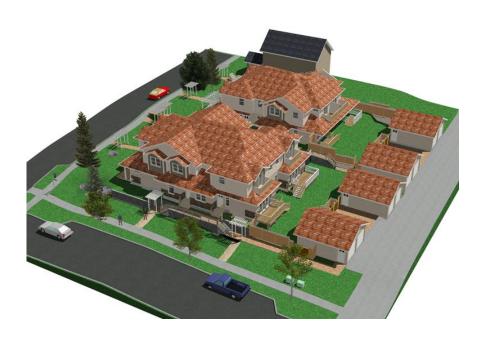

#### Conjunto Residencial EL BARBECHO

Nine (9) attached multi-family residential units 1,620 m2 Bogotá D.C Colombia

**Conjunto Residencial EL BARBECHO** with Serrano & Ponce de Leon Ltd.

#### **Conjunto Residencial EL RETIRO**

Affordable Residential housing 6 Stories high, 6,500 m<sup>2</sup> 57 Condos with underground parking Bogotá D.C, Colombia

#### **Conjunto EL RETIRO**

with Serrano & Ponce de Leon Ltd.

**8 Country Houses,** 1,000 M2 New Guatavita, Colombia

White facades, rustic masonry and red clay tiles

Casas de Campo, New Guatavita with Serrano & Ponce de Leon Ltd.