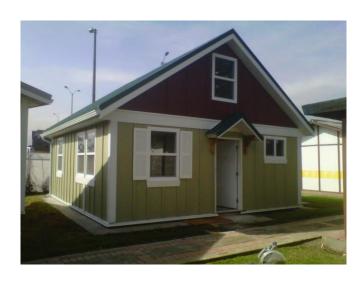

## SOLUCION PROPUESTA MODELO PEUMO II – 45.5 m2 + 20.0 m2 (Manzarda) CHILE 2011

Wall and Roof Prefab Panels manufactured in BC, Canada and shipped in containers.