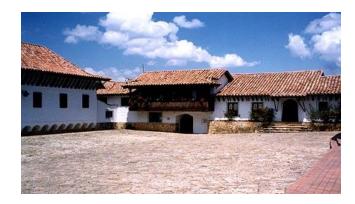

White facades, rustic masonry and red clay tiles, arches, fountains and arcades everywhere, as well as a central square, a Catholic Church, bullring, the hostel and a market place, retain the old town's charm.

Close by you can find the famous Guatavita lake, the ritual center and sacred lake of the Muisca natives, cradle of the El Dorado legend.

**Central Square and Hostel** 

**Roman Catholic church** 

**Heritage Museum** 