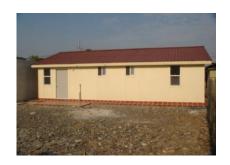

#### Barranquilla, Colombia

**Social Housing Prototype** 

Wall and roof Prefab Panels manufactured in BC, Canada and shipped in containers. Assembled in 5 days

#### SOLUCION PROPUESTA MODELO NOGAL – 40.2 m2 COLOMBIA 2012

Vivienda en Serie

Prefab and assembled By: Power Group