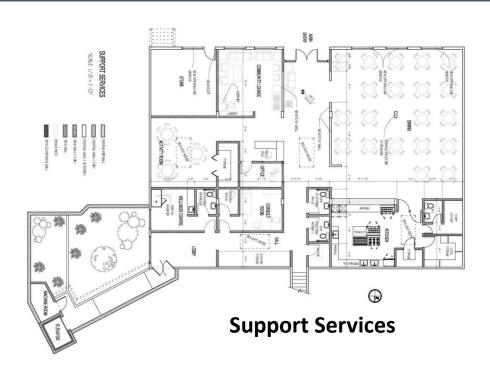

#### **ILBC, Independent Living Facility**

- 55 Bachelor Suites- 6 One-Bedroom Suites
- Support Services include: Hospitality services such as:

Commercial kitchen, servery, dining, Hard-linen laundry, lounge, media and activity rooms. Administration offices, Wellness centers, floor lounge and pantry. Underground parking.