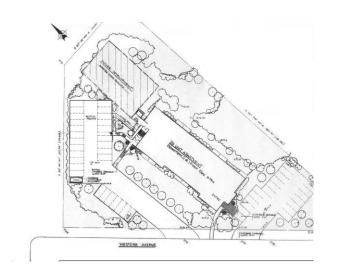

#### **ILBC, Independent Living Facility**

- 55 Bachelor Suites- 6 One-Bedroom Suites
- Support Services include: Hospitality services such as:

Commercial kitchen, servery, dining, Hard-linen laundry, lounge, media and activity rooms. Administration offices, Wellness centers, floor lounge and pantry. Underground parking.

**Independent Living Project, Port Coquitlam, BC, Canada** with APdeL Design Studio