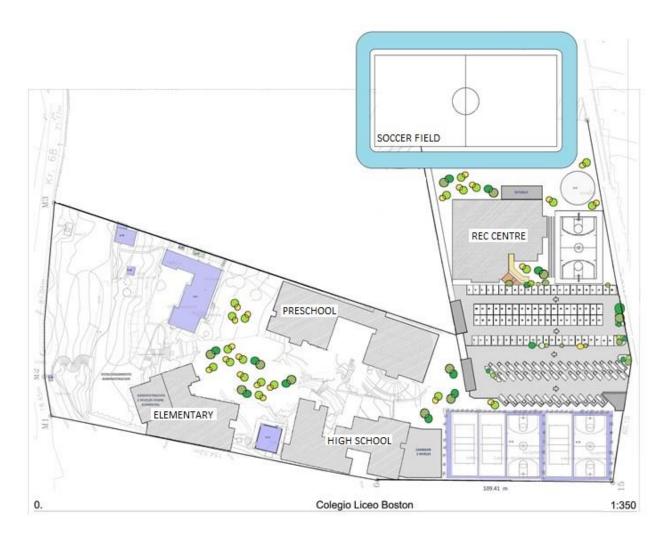

## LICEO BOSTON Siglo XXI

"Working together to achieve excellence"

1956-2014 Still Growing Strong

Bogota, Colombia March, 2014

**ELEMENTARY – 360 Students** 

**GROUND FLOOR** 

Sample of Green Roof

PRESCHOOL – 360 Students
GROUND FLOOR

**GROUND FLOOR** 