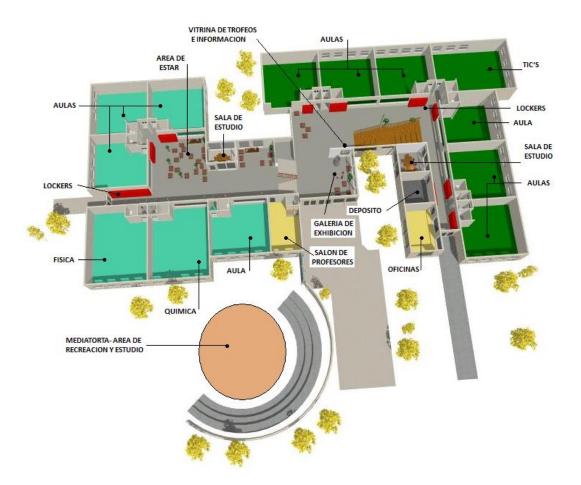

## LICEO BOSTON Siglo XXI

"Working together to achieve excellence"

1956-2014 Still Growing Strong

Bogota, Colombia March, 2014

**ELEMENTARY – 360 Students** 

**GROUND FLOOR** 

Sample of Green Roof

PRESCHOOL – 360 Students
GROUND FLOOR

**GROUND FLOOR** 