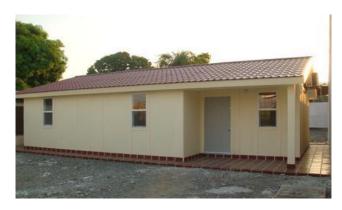

#### VIVIENDA INAVI-SUVI 68.5m2 Guanare, Venezuela - 2009

Wall and Roof Prefab Panels manufactured in BC, Canada, and shipped in containers.

Prefab and assembled By: Proform Panels

#### Barranquilla, Colombia

**Social Housing Prototype** 

Wall and roof Prefab Panels manufactured in BC, Canada and shipped in containers. Assembled in 5 days

#### SOLUCION PROPUESTA MODELO NOGAL – 40.2 m2 COLOMBIA 2012

Vivienda en Serie

Prefab and assembled By: Power Group