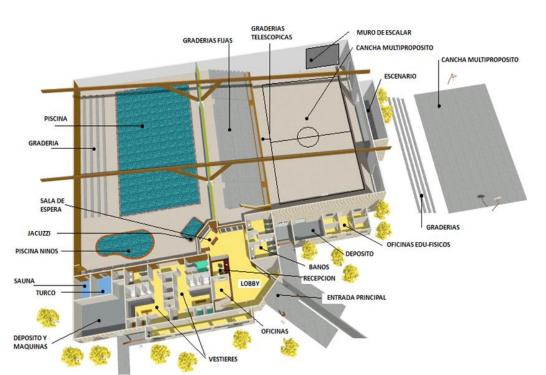

#### Alvaro Ponce de León – Architectural Designer / Site Supervisor

423 hectares 10,000 Club members 2 lakes-canoe rowing **Bullring** Supermarket 5 swimming pools Gymnasium Ice rink, dressing rooms, stands Restaurants Tennis courts, Dressing rooms Camping area w/BBQ grills Shooting range Nursery, windmill, and fort Auditorium, Zoo, Horse riding Mini-golf, mini-football Housing project