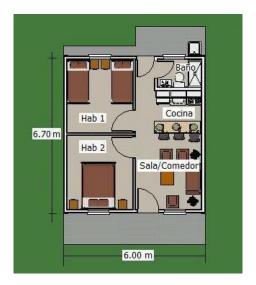

#### SOLUCION PROPUESTA MODELO NOGAL – 40.2 m2 COLOMBIA 2012

Vivienda en Serie

Prefab and assembled By: Power Group