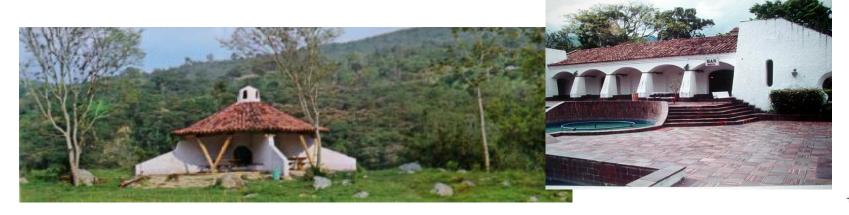

#### **Town of New Guatavita**

Member of a interdisciplinary team that designed and built the 7020 inhabitants' town. Today a tourist attraction

The new municipality replaced the old town flooded as a result of the construction of the Tominé Dam. Located 57 Km. from Bogotá, (Colombia's Capital City)

White facades, rustic masonry and red clay tiles, arches, fountains and arcades everywhere, as well as a central square, a Catholic Church, bullring, the hostel and a market place, retain the old town's charm.

Close by you can find the famous Guatavita lake, the ritual center and sacred lake of the Muisca natives, cradle of the El Dorado legend.

**Central Square and Hostel** 

**Roman Catholic church** 

**Heritage Museum** 