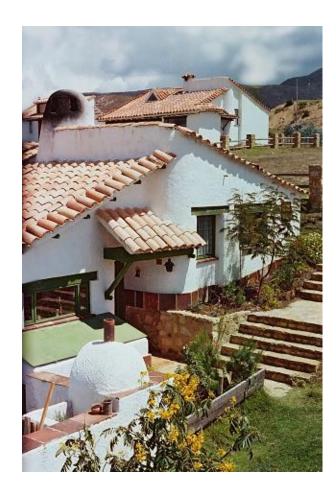

#### **Town of New Guatavita**

Member of a interdisciplinary team that designed and built the 7020 inhabitants' town. Today a tourist attraction

The new municipality replaced the old town flooded as a result of the construction of the Tominé Dam. Located 57 Km. from Bogotá, (Colombia's Capital City)

White facades, rustic masonry and red clay tiles, arches, fountains and arcades everywhere, as well as a central square, a Catholic Church, bullring, the hostel and a market place, retain the old town's charm.

#### **Conjunto EL RETIRO**

with Serrano & Ponce de Leon Ltd.

**8 Country Houses,** 1,000 M2 New Guatavita, Colombia

White facades, rustic masonry and red clay tiles

Casas de Campo, New Guatavita with Serrano & Ponce de Leon Ltd.