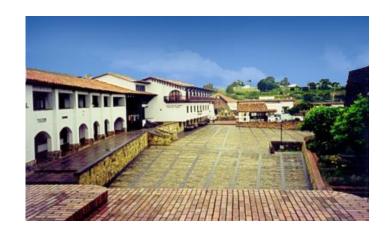

#### **Town of New Guatavita**

Member of a interdisciplinary team that designed and built the 7020 inhabitants' town. Today a tourist attraction

The new municipality replaced the old town flooded as a result of the construction of the Tominé Dam. Located 57 Km. from Bogotá, (Colombia's Capital City)

White facades, rustic masonry and red clay tiles, arches, fountains and arcades everywhere, as well as a central square, a Catholic Church, bullring, the hostel and a market place, retain the old town's charm.

Close by you can find the famous Guatavita lake, the ritual center and sacred lake of the Muisca natives, cradle of the El Dorado legend.

**Central Square and Hostel** 

**Roman Catholic church** 

**Heritage Museum** 