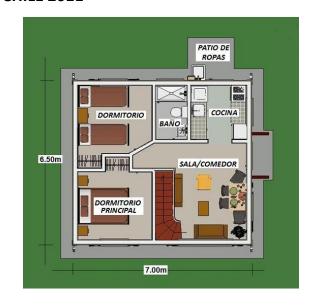

## SOLUCION PROPUESTA MODELO PEUMO II – 45.5 m2 + 20.0 m2 (Manzarda) CHILE 2011

Wall and Roof Prefab Panels manufactured in BC, Canada and shipped in containers.