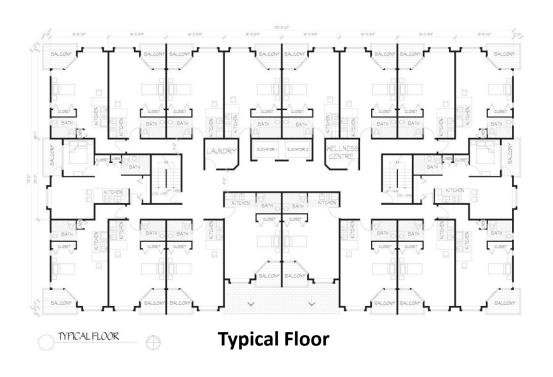

#### **ILBC, Independent Living Facility**

- 55 Bachelor Suites- 6 One-Bedroom Suites
- Support Services include: Hospitality services such as:

Commercial kitchen, servery, dining, Hard-linen laundry, lounge, media and activity rooms. Administration offices, Wellness centers, floor lounge and pantry. Underground parking.

**Independent Living Project, Port Coquitlam, BC, Canada** with APdeL Design Studio